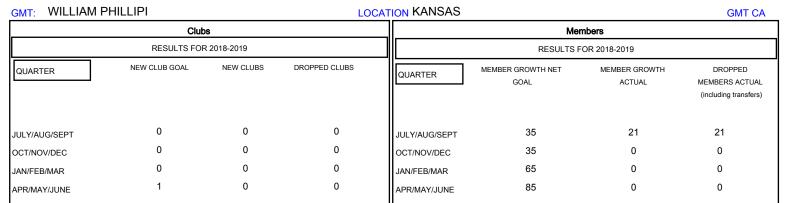

## District 17 A

Results as of: 08/31/2018

| DROPPED CLUBS: 0 |    | 12 CLUBS OF 83 ADDED 1 OR MORE<br>NEW MEMBERS | GENDER DISTRIBUTION           MALE         1,262 (68.74%)           FEMALE         574 (31.26%) |     |
|------------------|----|-----------------------------------------------|-------------------------------------------------------------------------------------------------|-----|
| DROPPED MEMBERS  |    |                                               | Women Percentage Fiscal Year Goal: 35%                                                          |     |
| DECEASED         | 6  | CLICK HERE FOR CUMULATIVE MEMBERSHIP DATA     | TOTAL FAMILY UNIT MEMBERS                                                                       | 415 |
| CLUB CANCELLED   | 0  |                                               |                                                                                                 | 211 |
| OTHER            | 15 |                                               | FAMILY MEMBERS PAYING HALF  DUES                                                                |     |
| TOTAL            | 21 |                                               |                                                                                                 |     |