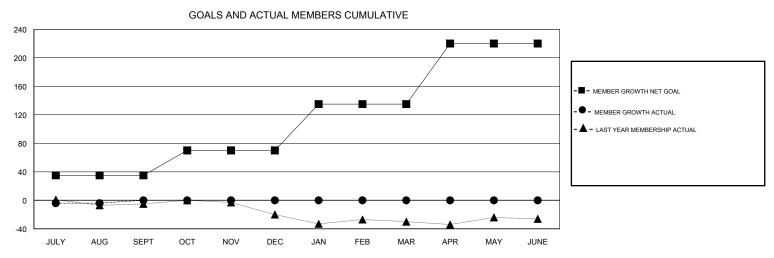

## District 17 A

Results as of: 08/31/2018

| DROPPED CLUBS: 0 |    | 12 CLUBS OF 83 ADDED 1 OR MORE<br>NEW MEMBERS | GENDER DISTRIBUTION           MALE         1,262 (68.74%)           FEMALE         574 (31.26%) |     |
|------------------|----|-----------------------------------------------|-------------------------------------------------------------------------------------------------|-----|
| DROPPED MEMBERS  |    |                                               | Women Percentage Fiscal Year Goal: 35%                                                          |     |
| DECEASED         | 6  | CLICK HERE FOR CUMULATIVE MEMBERSHIP DATA     | TOTAL FAMILY UNIT MEMBERS                                                                       | 415 |
| CLUB CANCELLED   | 0  |                                               |                                                                                                 | 211 |
| OTHER            | 15 |                                               | FAMILY MEMBERS PAYING HALF  DUES                                                                |     |
| TOTAL            | 21 |                                               |                                                                                                 |     |